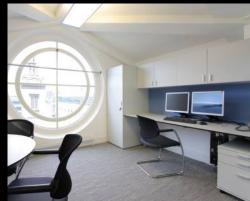

### AMENITIES

- Grade A specification
- Excellent natural light
- Four pipe fan coil air conditioning
- Metal tile suspended ceiling
- LG7 compliant lighting
- Raised floors
- 2 x 10 person passenger lifts
- Manned reception with 24 hour access and security
- Shower facilities & Bicycle storage

#### The sixth floor offices benefit from a superb fit-out that includes:

Roof terrace | Board room and private meeting room | Four private offices | Open plan desking | Kitchen and break-out area | AV equipment | Impressive reception | High quality furniture