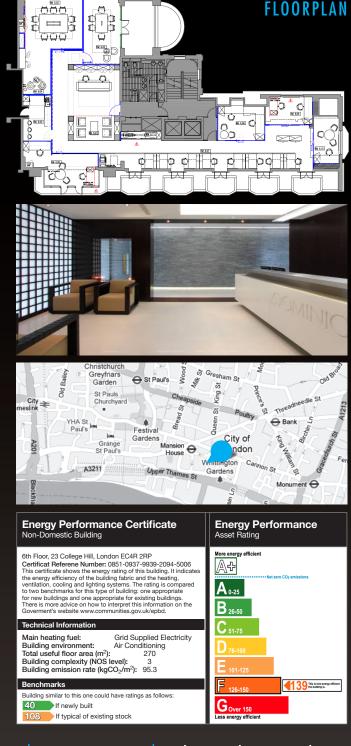

### ACCOMMODATION

6th Floor Offices: 2,893sq ft (268.8sq m) Basement store/server room: 150sq ft (13.9sq m)

#### The sixth floor offices benefit from a superb fit-out that includes:

Roof terrace | Board room and private meeting room | Four private offices | Open plan desking | Kitchen and break-out area | AV equipment | Impressive reception | High quality furniture