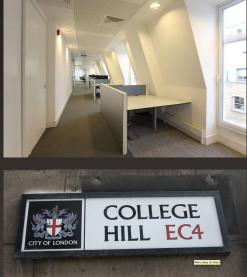

## LOCATION

Situated in the heart of the City of London, just off Cannon Street on the corner of College Hill and Cloak Lane, the property is accessed via an attractive courtyard entrance. Mansion House, Bank and Cannon Street stations are all within close proximity, providing links to the District, Circle, Central and Northern underground lines and DLR.

### AMENITIES

- Grade A specification
- Excellent natural light
- Four pipe fan coil air conditioning
- Metal tile suspended ceiling
- LG7 compliant lighting
- Raised floors
- 2 x 10 person passenger lifts
- Manned reception with 24 hour access and security
- Shower facilities & Bicycle storage

#### The sixth floor offices benefit from a superb fit-out that includes:

Roof terrace | Board room and private meeting room | Four private offices | Open plan desking | Kitchen and break-out area | AV equipment | Impressive reception | High quality furniture