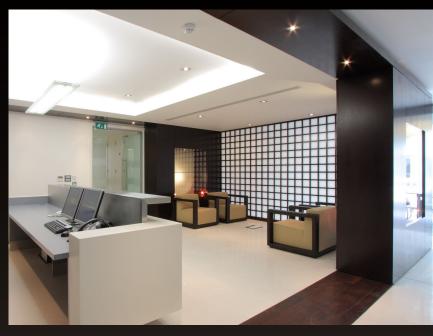

### AMENITIES

- Grade A specification
- Excellent natural light
- Four pipe fan coil air conditioning
- Metal tile suspended ceiling
- LG7 compliant lighting
- Raised floors
- 2 x 10 person passenger lifts
- Manned reception with 24 hour access and security
- Shower facilities & Bicycle storage

#### The sixth floor offices benefit from a superb fit-out that includes:

Roof terrace | Board room and private meeting room | Four private offices | Open plan desking | Kitchen and break-out area | AV equipment | Impressive reception | High quality furniture