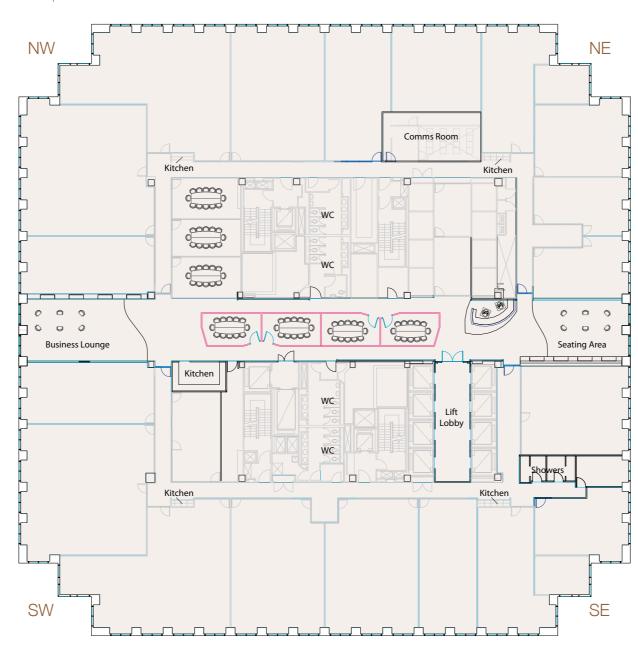

#### Floor Specification

- Fully serviced offices from 2 to 300 workstations
- Flexible agreement terms: 3 months +
- All suites furnished & air-conditioned
- 'Plug & Play' voice & data options installed
- Instant occupation available
- Ability to increase or decrease space
- No Capital Expenditure

- Reception & call answering service
- On-site management team
- 24/7 access & manned security