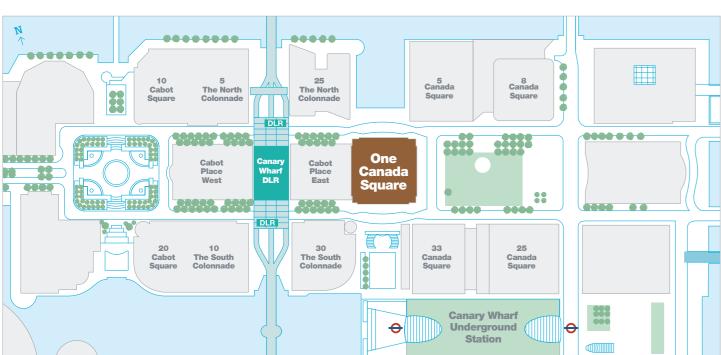

## Transport

With its own underground and Docklands Light Railway stations and the nearby City Airport, Canary Wharf boasts a world-class rail and air transport infrastructure.