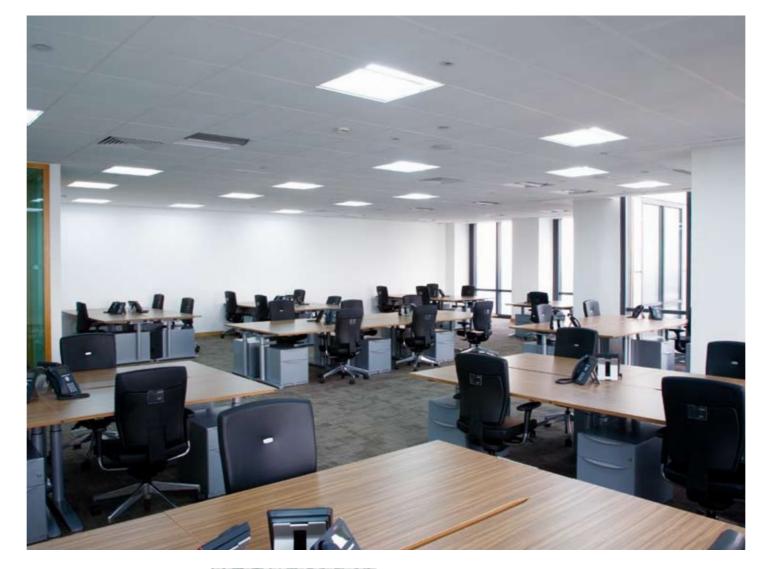

#### Floor Specification

- Fully serviced offices from 2 to 300 workstations
- Flexible agreement terms: 3 months +
- All suites furnished & air-conditioned
- 'Plug & Play' voice & data options installed
- Instant occupation available
- Ability to increase or decrease space
- No Capital Expenditure

# Welcome to One Canada Square

Britain's tallest building. A celebrated London Landmark. A thriving business epicentre. An iconic testament to the Capital's success and now home to the UK's highest serviced office space from Abbey Business Centres.