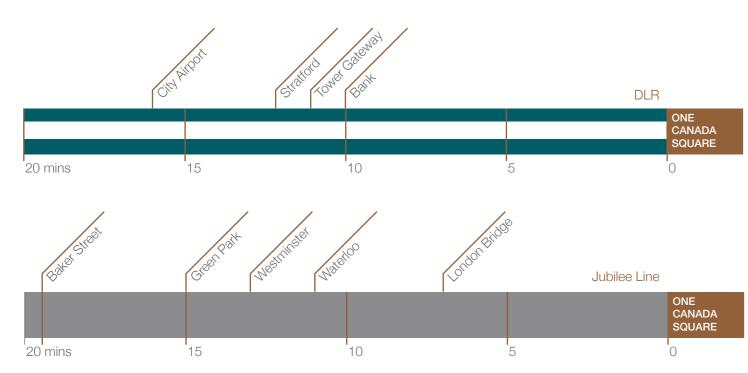

## Transport

With its own underground and Docklands Light Railway stations and the nearby City Airport, Canary Wharf boasts a world-class rail and air transport infrastructure.