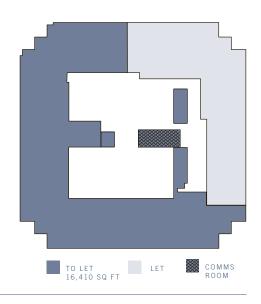

Grade A office accommodation available on the 19th floor 16,410 sq ft (1,523.82 sq m).

The centrepiece office tower, located in the heart of Canary Wharf, and one of the tallest buildings in the UK, One Canada Square offers column free Grade A office accommodation with striking views.

# THE BUILDING

One Canada Square can be reached from both street and concourse levels with direct access to Canada Place retail mall and the new Park Pavillion. The premises comprise a mixture of predominantly open plan offices together with a number of private meeting rooms. In addition the space benefits from two tea points, two store rooms and a main comms room. Car parking spaces are available upon request.