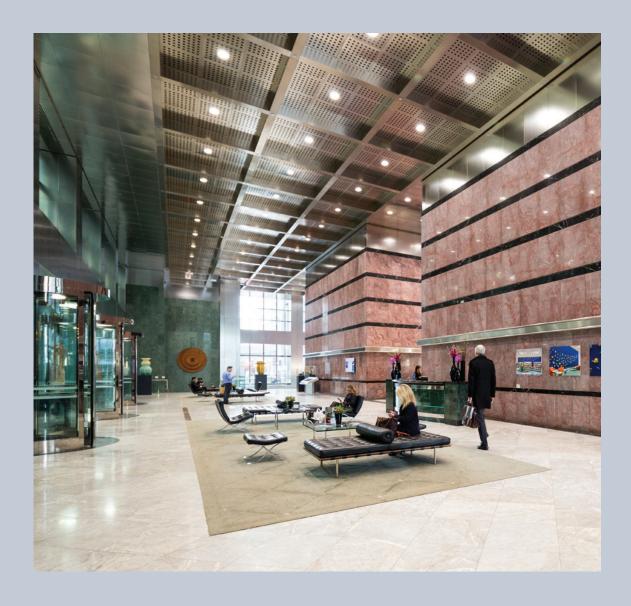

# THE BUILDING

One Canada Square can be reached from both street and concourse levels with direct access to Canada Place retail mall and the new Park Pavillion. The premises comprise a mixture of predominantly open plan offices together with a number of private meeting rooms. In addition the space benefits from two tea points, two store rooms and a main comms room. Car parking spaces are available upon request.

# **SPECIFICATION**

- Column Free Offices
- VAV Air-Conditioning
- 2.75m Floor To Ceiling Height
- Metal Tile Suspended Ceiling With Integral Lighting
- 8 Passenger & 2 Goods Lifts
- Comms Room
- Raised Floors
- 24/7 Access & Security
- Elecktrak Underfloor Power Distribution
- Carpets
- Tea Points
- Store Rooms