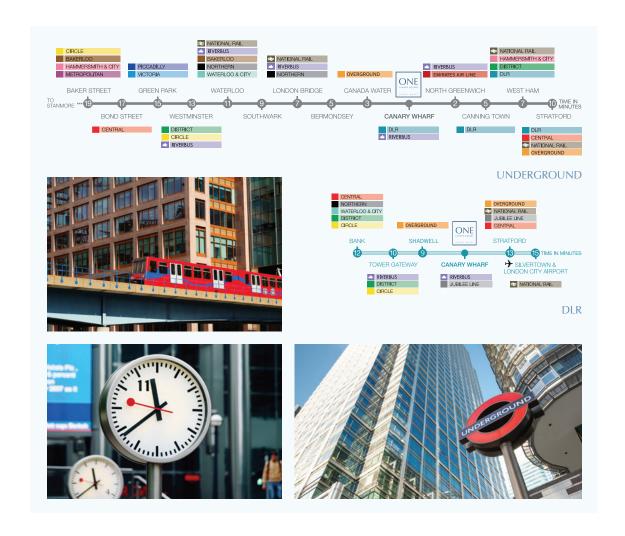

# TRANSPORT

With its own underground and Docklands Light Railway stations and the nearby City Airport, Canary Wharf boasts a world-class rail and air transport infrastructure.

Situated at the heart of Canary Wharf and positioned within two minutes walk from the Canary Wharf Jubilee line and Canary Wharf's DLR stations. There are over 200 shops, bars, cafes and restaurants in four retail malls at Canary Wharf. The shopping malls are accessible directly from the One Canada Square reception.

# WELCOME TO CANARY WHARF

Covered pedestrian access takes you directly from the building's reception to the underground and DLR stations, retail malls and numerous restaurants and bars.