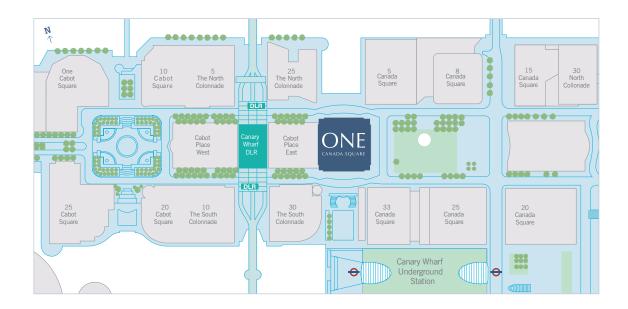

Situated at the heart of Canary Wharf and positioned within two minutes walk from the Canary Wharf Jubilee line and Canary Wharf's DLR stations. There are over 200 shops, bars, cafes and restaurants in four retail malls at Canary Wharf. The shopping malls are accessible directly from the One Canada Square reception.

# WELCOME TO CANARY WHARF

Covered pedestrian access takes you directly from the building's reception to the underground and DLR stations, retail malls and numerous restaurants and bars.